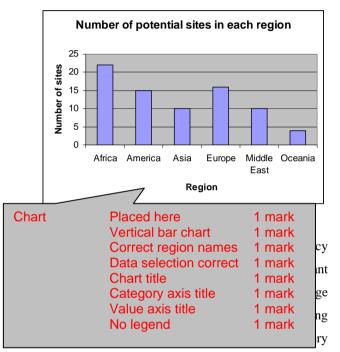

1 mark

2 marks

2 marks

1 mark

1 mark

DB extract Placed here Correct sums Correct counts No wrapping All visible has been acquired in Malaysia to try to counter the rapidly increasing demand. Here is a summary of the potential site allocations already identified, showing the number of sites and the total number of hectares:

| Code | Sum Of Potential area      | Count Of Sites                                   |
|------|----------------------------|--------------------------------------------------|
| AF   | 463945                     | 22                                               |
| AM   | 618160                     | 15                                               |
| AS   | 664305                     | 10                                               |
| EU   | 256000                     | 16                                               |
| ME   | 154910                     | 10                                               |
| 00   | 8980                       | 4                                                |
|      | AF<br>AM<br>AS<br>EU<br>ME | AM 618160<br>AS 664305<br>EU 256000<br>ME 154910 |

#### Candidate name

The number of sites can be seen graphically.

effort to meet their customers' planting deadlines, but have always kept their customers fully informed if this has not been possible.

|           |                                                   |                  | _   |
|-----------|---------------------------------------------------|------------------|-----|
| Body text | 3 columns                                         | 2 marks          | lst |
|           | 4mm spacing                                       | 1 mark           | ter |
|           | Serif font                                        | 1 mark           | Í   |
|           | 1.5 line spacing                                  | 1 mark           | nd  |
|           | Fully justified                                   | 1 mark           | er  |
|           | 10 point                                          | 1 mark           |     |
|           | s indented 2cm (+-2mm)<br>e spacing between paras | 1 mark<br>1 mark |     |
|           |                                                   |                  |     |