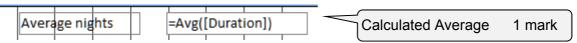

Name, Centre number, Candidate number

Average of *Duration* calculated 1 mark Displayed as integer under *Duration* column 1 mark Label 100% accurate, to left of calculation 1 mark

Average nights

© UCLES 2017 Page 5 of 13