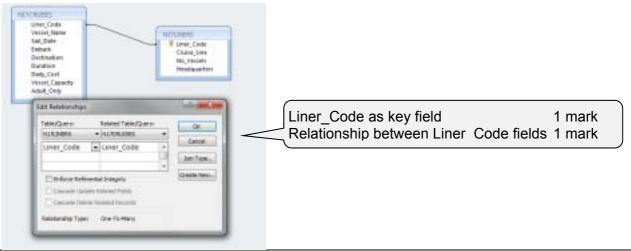

TC-subhead style created, named correctly 1 mark

Serif font, 20pt, italic, underlined

Left aligned, 6pt space after

DE Conseil

**EVIDENCE 5** – Relationship between the two tables screen shot here:

© UCLES 2017 Page 10 of 13