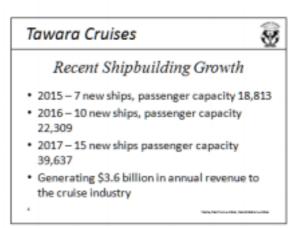

# Tawara Cruises Positive Worldwide Trends 7.4% annual growth rate since 1980 market estimated at \$39.6 billion, up 6.9% from

- 22.2 million cruise passengers carried in 2015, up 3.2% from 2014
- capacity was 486,385 passengers and 298 ships at the end of 2016
- · Asia is a fast emerging market