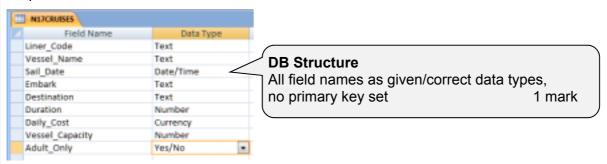

#### **DB Extract**

Correct place, within column width, data on 1 line, fully visible, no title on extract, no changes to data 1 mark Correct fields with headings in correct order 1 mark Destination Trans-Panama Canal 1 mark Sail\_Date 10/12/2017 to 24/12/2017 inclusive 1 mark Sorts Sail\_Date in descending order 1 mark TC-table style applied – sans-serif, 10pt, left no space before/after each row 1 mark

#### **Calculated field**

Heading 100% accurate 1 mark
Calculated – *Duration* x *Daily\_Cost* 1 mark
Displays currency symbol, 2 dp (not rounded) 1 mark