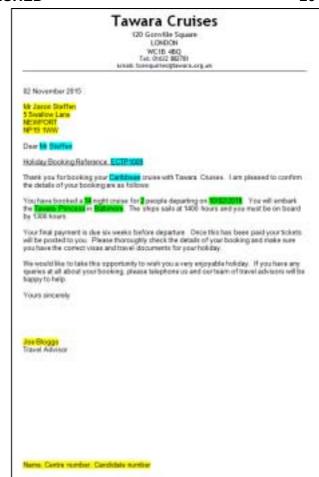

# Tawara Cruises 120 Gornelle Square LONDON WC16 46Q Tel: 01633 862781 Result of merge - 3 letters printed -02 November 2015 Erin Naylor, Jason Steffen, Waleed Yasser only 1 mark Holiday Booking Reference: BAKKING Thunk you for booking your Cottons trains with Tawara Craines. I am pleased to confirm the details of your booking are as follows: You have booked a **9** right case for people departing on **Del Cottol**. You will embark the **least Cases** in **Southamptos**. The slope sails at 1460 hours and you must be on board by 1300 hours. Your final payment is due six weeks before departure. Once this has been paid your tickets will be posted to you. Please thoroughly check the details of your booking and make sure you have the correct mass and trievel documents for your holiday. We would like to take this apportunity to wait you a very enjoyable holiday. If you have any queries at all about your booking, please telephone as and our team of travel advisors will be happy to help. Yours sincerely Travel Advisor