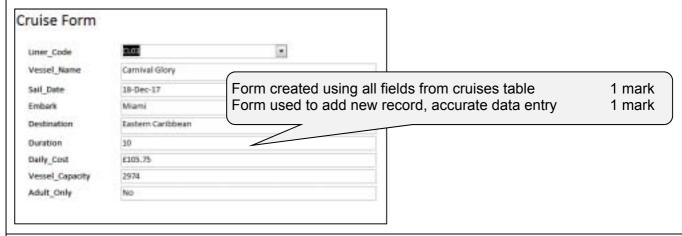

Step 22 – **EVIDENCE 7 –** Data entry form used to enter new record

Step 23 - EVIDENCE 8 - Calculated control formula screenshot here

Step 24 - **EVIDENCE 9** – Extract selection criteria:

Step 25 – **EVIDENCE 10** – describe two advantages of using relational tables rather than a flat file database: