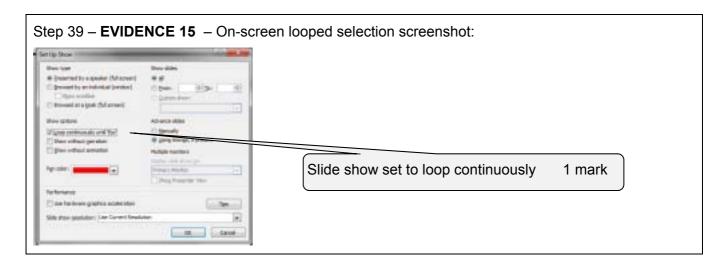

people in an area                                                               | difficult to update content            |
|                                                                                            | not interactive                        |
|                                                                                            | no animation/sound/video               |
|                                                                                            | environmental impact of printed copies |

[4 marks]

Step 30 – **EVIDENCE 13** – Date field screenshot here:

{ DATE \@ "dd MMMM yyyy" \\* MERGEFORMAT }`

Evidence of field to display today's date

1 mark

Step 31 – **EVIDENCE 14** – Mail merge selection method screenshot here:



© UCLES 2017 Page 12 of 13



© UCLES 2017 Page 13 of 13