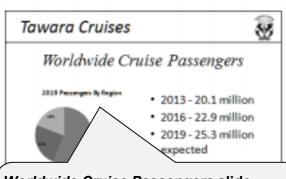

Worldwide Cruise Passengers slide

Pie chart created from correct data Left of bullets on *Worldwide Cruise Passengers* slide Title **2019 Passengers By Region** - 100% accurate

Displays % labels only and legend correct

# Worldwide Cruise Passengers

#### 2019 Passengers By Region

- · 2013 20.1 million
- 2016 22.9 million
- 2019 25.3 million expected

5

frame, Centre number, Candidate number