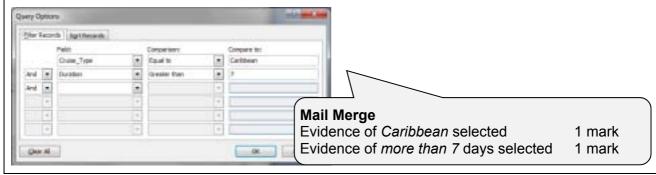

[4 marks]

Step 30 – **EVIDENCE 13** – Date field screenshot here:

{ DATE \@ "dd MMMM yyyy" \\* MERGEFORMAT }`

Evidence of field to display today's date

1 mark

Step 31 – **EVIDENCE 14** – Mail merge selection method screenshot here: