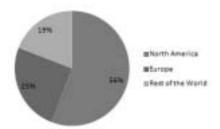

Worldwide Cruise Passengers slide

Pie chart created from correct data Left of bullets on *Worldwide Cruise Passengers* slide Title **2019 Passengers By Region** - 100% accurate

Displays % labels only and legend correct

#### 2019 Passengers By Region

- · 2013 20.1 million
- 2016 22.9 million
- 2019 25.3 million expected

5

frame, Centre number, Candidate number