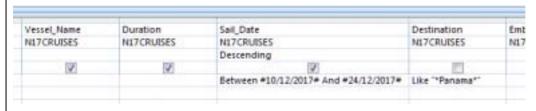

#### **DB Extract**

Correct place, within column width, data on 1 line, fully visible, no title on extract, no changes to data 1 mark Correct fields with headings in correct order 1 mark Destination Trans-Panama Canal 1 mark Sail\_Date 10/12/2017 to 24/12/2017 inclusive 1 mark Sorts Sail\_Date in descending order 1 mark TC-table style applied – sans-serif, 10pt, left no space before/after each row 1 mark