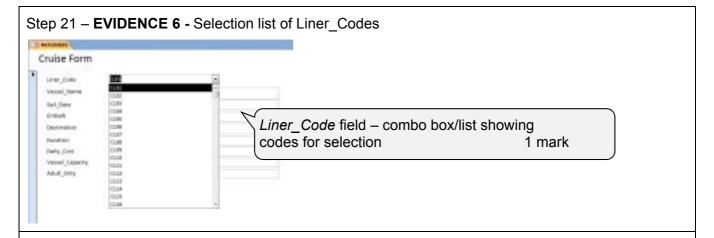

Step 22 – **EVIDENCE 7 –** Data entry form used to enter new record

Step 23 - EVIDENCE 8 - Calculated control formula screenshot here

Step 24 - **EVIDENCE 9** – Extract selection criteria:

Step 25 – **EVIDENCE 10** – describe two advantages of using relational tables rather than a flat file database: