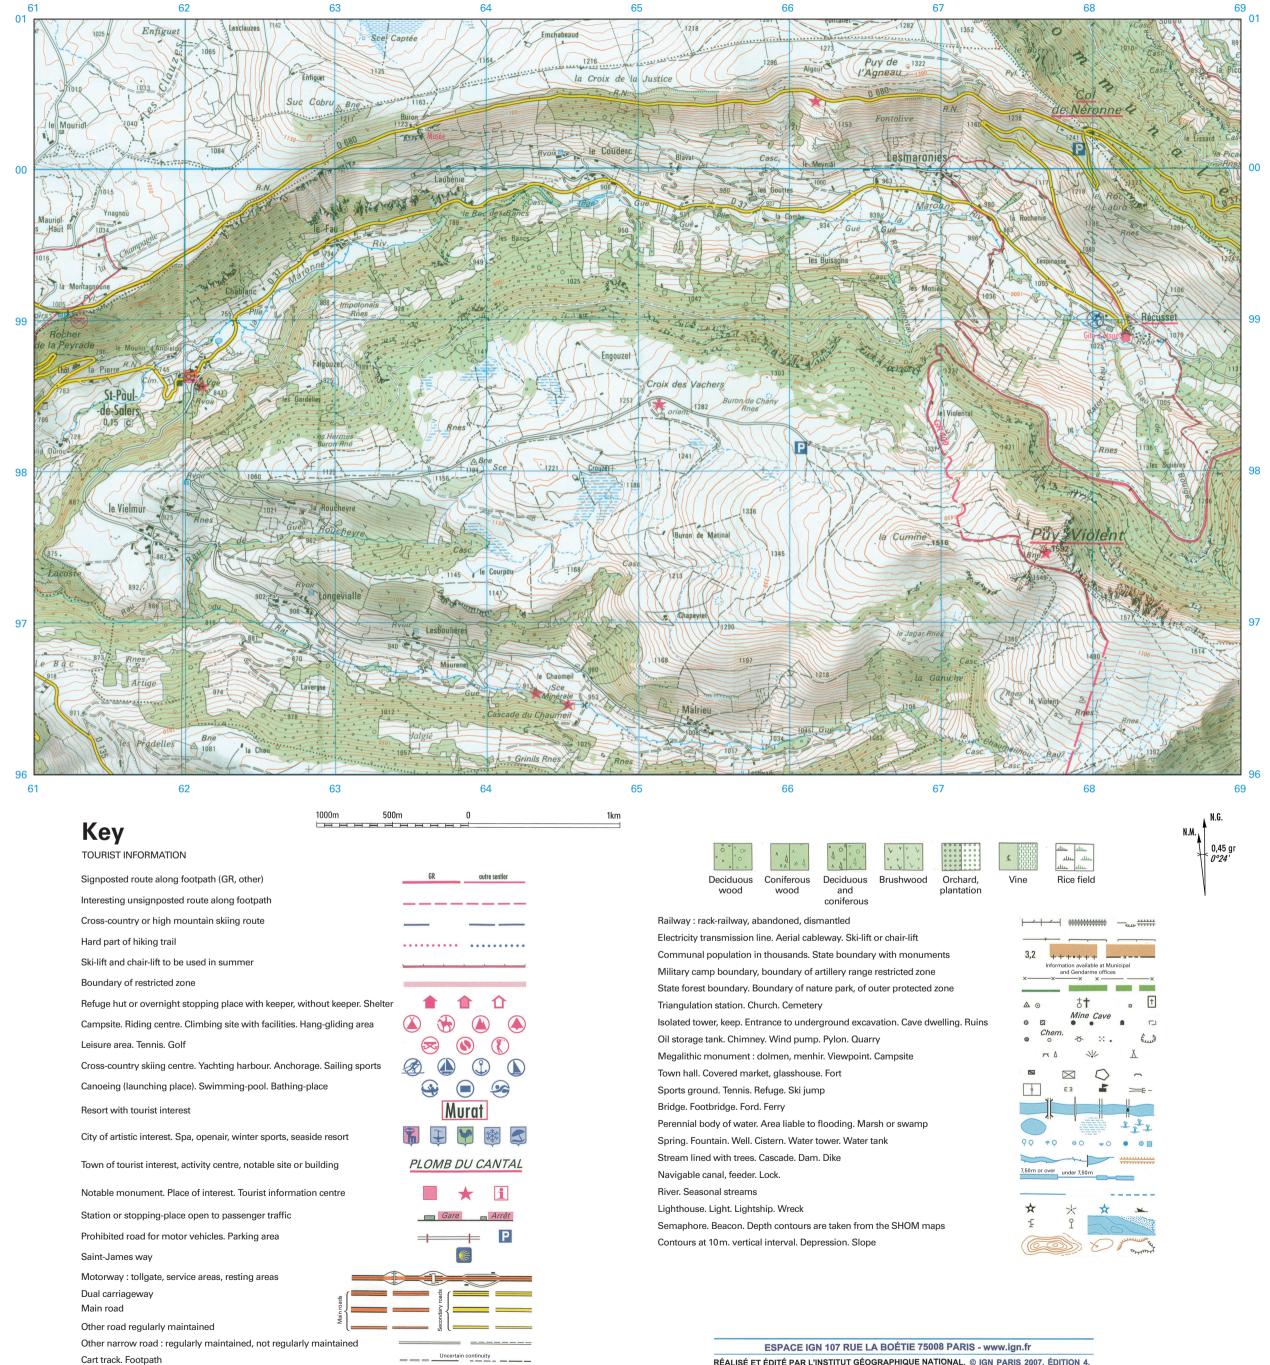

## **Survey Map**

In order to preserve the scale, the map should be printed in colour onto A3 paper.

When printing, select 'Actual size'.

Do not select 'Fit' as this will re-size the map.

You may need to change the paper size to A3.

Ensure the orientation is Portrait.

Road under construction, Road tunnel

Earth bank. Unidentified linear feature. Hedge

 $\ensuremath{\mathsf{Road}}$  : on embankment, in cutting. Road and track lined with trees

Railway : double track, single track. Electrified railway. Narrow gauge track

 $===\Longrightarrow \longleftarrow$ 

## St-Paul-de-Salers

RÉALISÉ ET ÉDITÉ PAR L'INSTITUT GÉOGRAPHIQUE NATIONAL. © IGN PARIS 2007. ÉDITION 4. © FFRP 2007 pour les tracés des itinéraires de randonnée et de promenade GR®, GR Pays®, PR® (marques déposées par la FFRP). Toute reproduction interdite. Achevé d'imprimer Octobre 2007 - Dépôt légal Octobre 2007