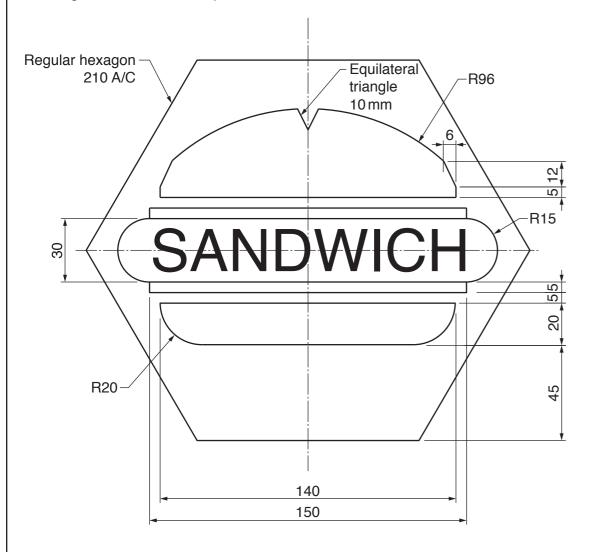

## Section A

Answer all questions in this section.

**A1** A logo for a sandwich shop is shown below.

Complete the full size logo in the space provided to the right by drawing:

(b) the outer bread bun

(c) the centre fillings

(d) the missing letters of SANDWICH.

[3] [7] [2] [3]

0445/21 © UCLES 2019 **1 hour** DC (PQ) 185410 Oct/Nov 2019 Centre Number ..... Candidate Number .....  **A2** The development (net) of a sandwich package is shown below.