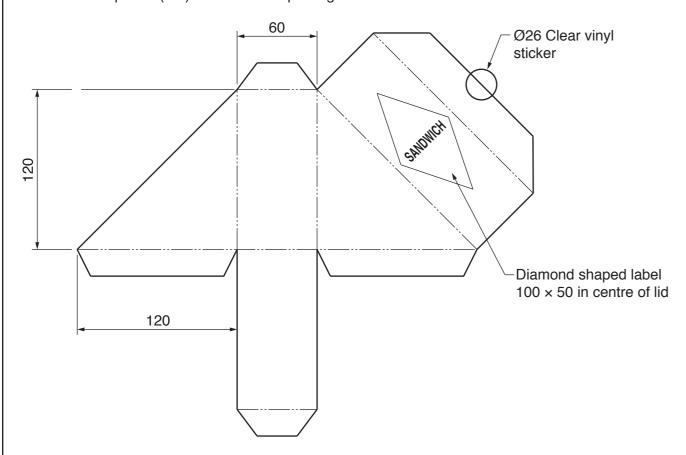

Complete the full size isometric view of the assembled package by drawing:

(a) the outer shape of the assembled package

[3] [2] [1]

(b) the diamond shaped label

(c) the large closing flap.

A3 Use sketches and notes to show a method of keeping the lid closed without the use of a sticker.

[4]

Full size isometric view of the assembled package