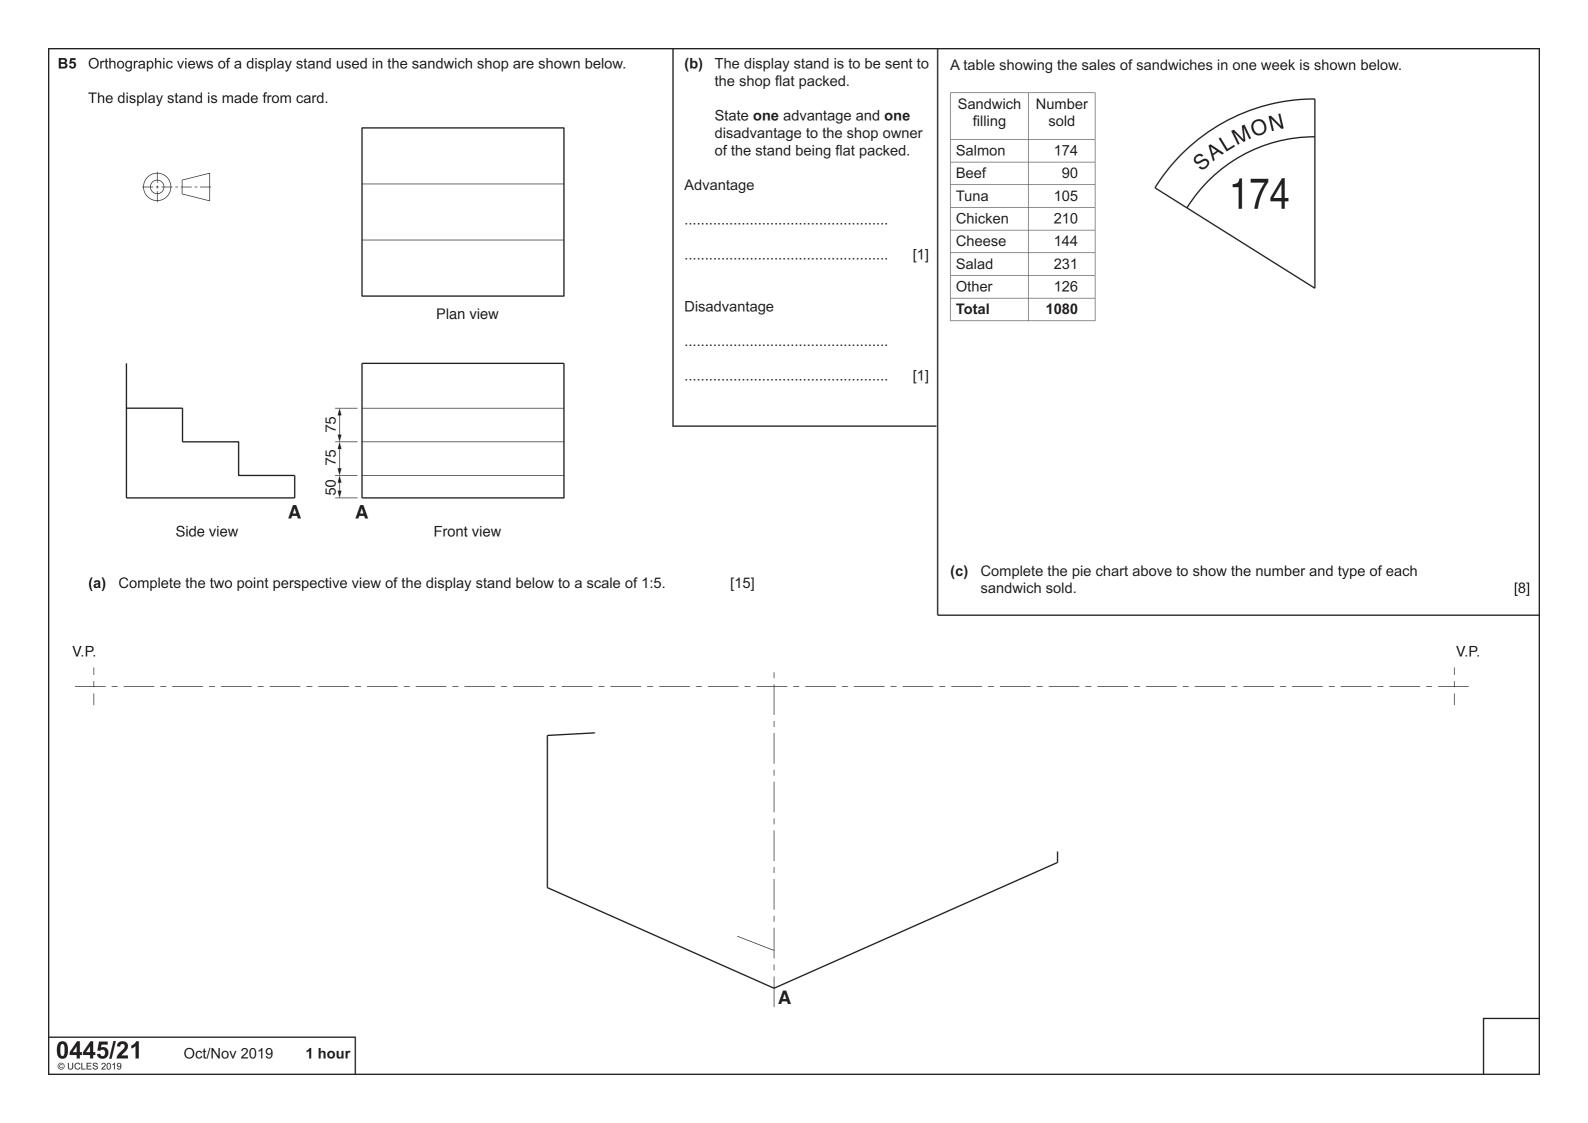

## Section A

Answer all questions in this section.

**A1** A logo for a sandwich shop is shown below.

Complete the full size logo in the space provided to the right by drawing:

(b) the outer bread bun

(c) the centre fillings