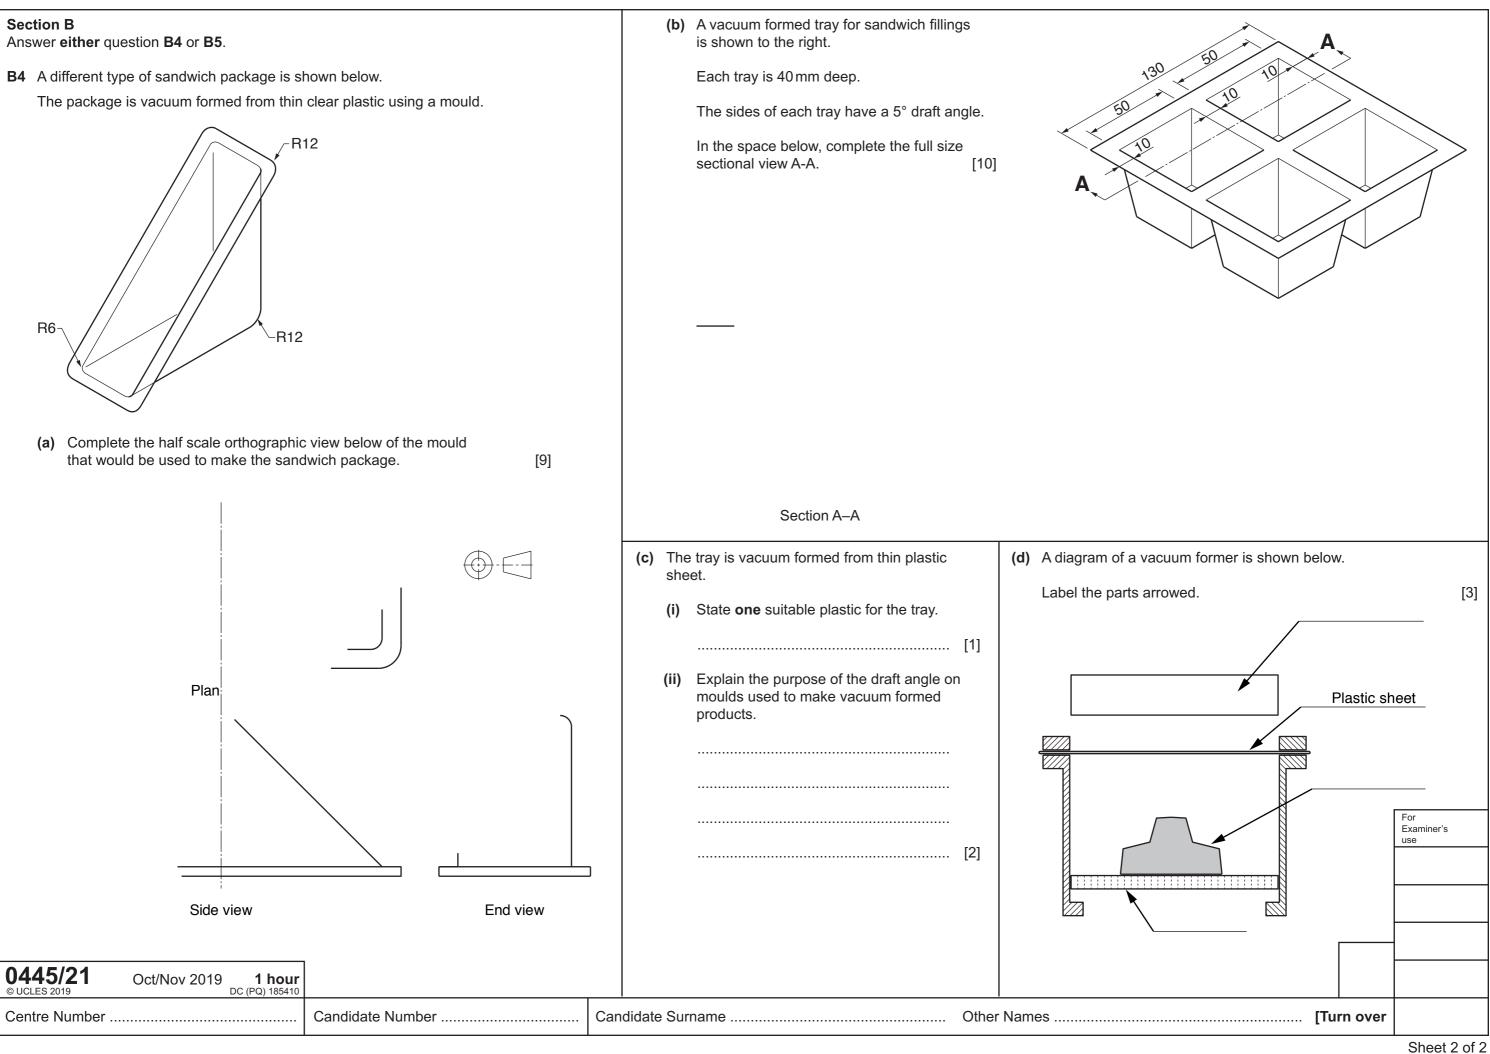

## Section A

Answer all questions in this section.

**A1** A logo for a sandwich shop is shown below.

Complete the full size logo in the space provided to the right by drawing:

(b) the outer bread bun

(c) the centre fillings